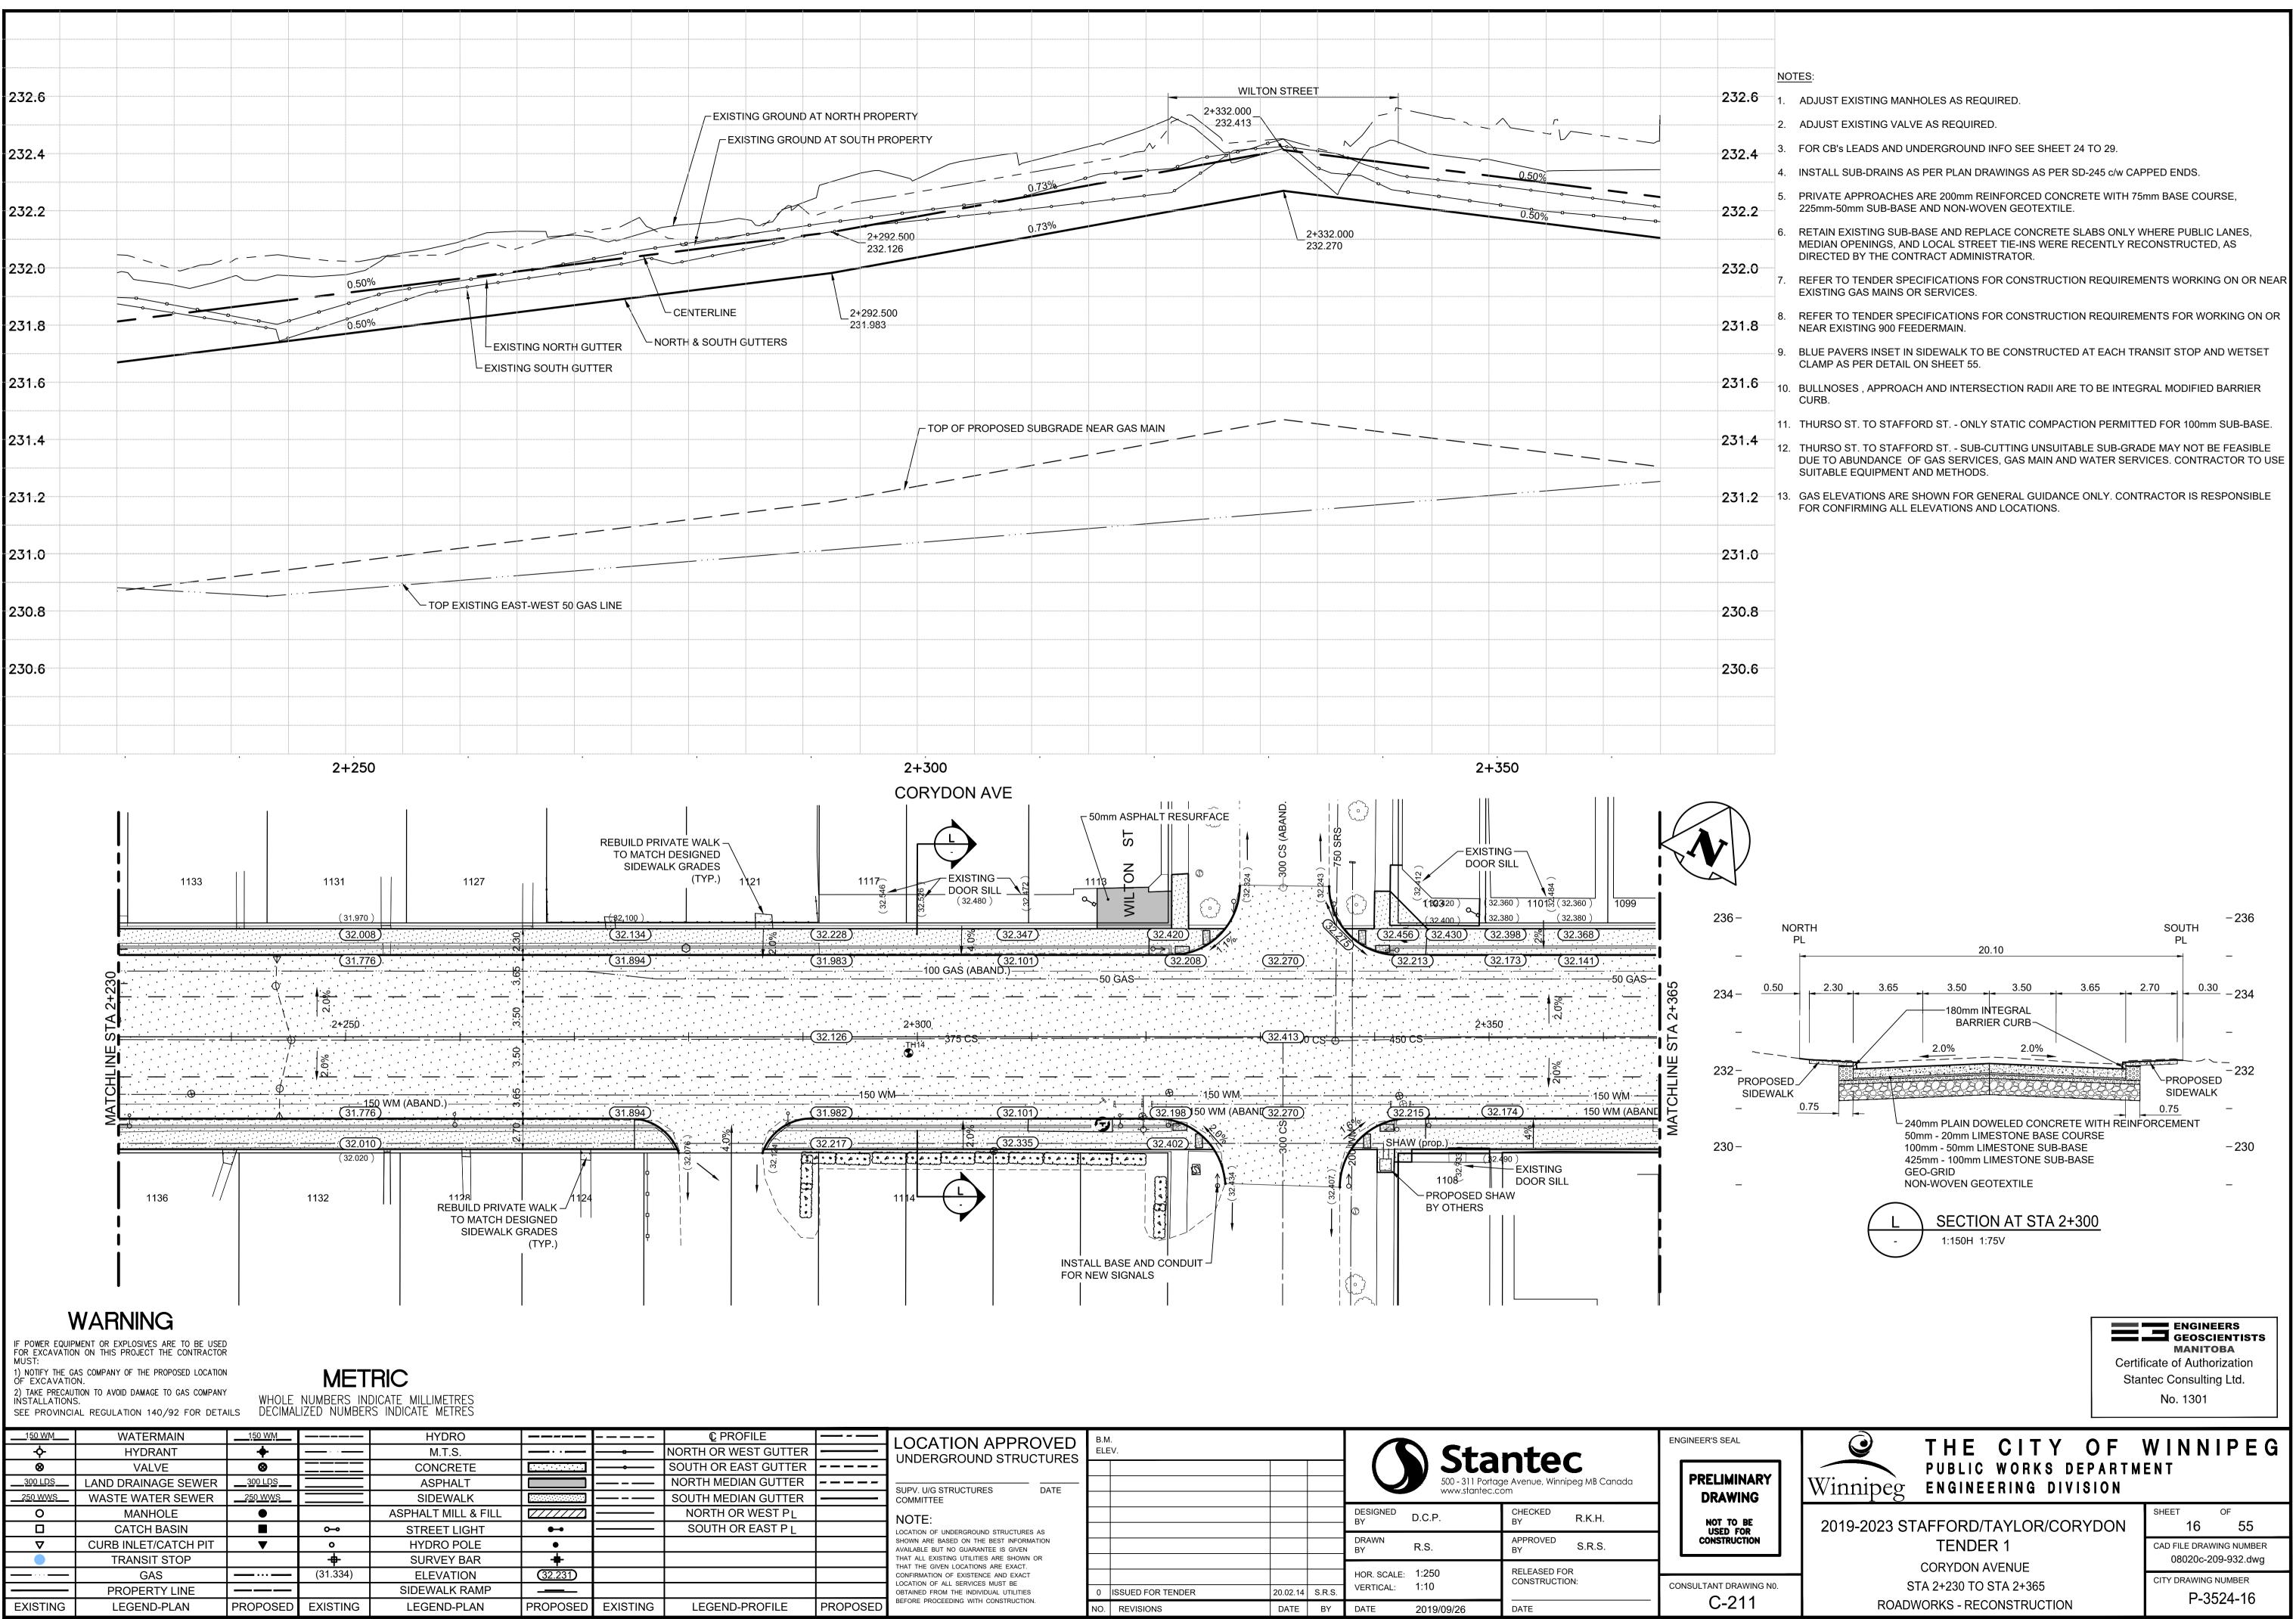

16 / 932

|        | LOCATION APPROVED<br>UNDERGROUND STRUCTURES                                                                                                                                                                                                                                                                                                                                                                                |     | B.M.<br>ELEV.     |          |                                                                 | Stantec                  |               |                               | ENGINEER'S SEAL          |
|--------|----------------------------------------------------------------------------------------------------------------------------------------------------------------------------------------------------------------------------------------------------------------------------------------------------------------------------------------------------------------------------------------------------------------------------|-----|-------------------|----------|-----------------------------------------------------------------|--------------------------|---------------|-------------------------------|--------------------------|
|        | SUPV. U/G STRUCTURES DATE<br>COMMITTEE<br>NOTE:<br>LOCATION OF UNDERGROUND STRUCTURES AS<br>SHOWN ARE BASED ON THE BEST INFORMATION<br>AVAILABLE BUT NO GUARANTEE IS GIVEN<br>THAT ALL EXISTING UTILITIES ARE SHOWN OR<br>THAT THE GIVEN LOCATIONS ARE EXACT.<br>CONFIRMATION OF EXISTENCE AND EXACT<br>LOCATION OF ALL SERVICES MUST BE<br>OBTAINED FROM THE INDIVIDUAL UTILITIES<br>BEFORE PROCEEDING WITH CONSTRUCTION. |     |                   |          | 500 - 311 Portage Avenue, Winnipeg MB Canada<br>www.stantec.com |                          |               | PRELIMINA                     |                          |
|        |                                                                                                                                                                                                                                                                                                                                                                                                                            |     |                   |          |                                                                 | DESIGNED<br>BY           | D.C.P.        | CHECKED<br>BY R.K.H.          | NOT TO BE                |
|        |                                                                                                                                                                                                                                                                                                                                                                                                                            |     |                   |          |                                                                 | DRAWN<br>BY              | R.S.          | APPROVED<br>BY S.R.S.         | USED FOR<br>CONSTRUCTION |
|        |                                                                                                                                                                                                                                                                                                                                                                                                                            |     |                   |          |                                                                 | HOR. SCALE:<br>VERTICAL: | 1:250<br>1:10 | RELEASED FOR<br>CONSTRUCTION: |                          |
|        |                                                                                                                                                                                                                                                                                                                                                                                                                            | 0   | ISSUED FOR TENDER | 20.02.14 | S.R.S.                                                          |                          |               |                               | CONSULTANT DRAWING       |
| OPOSED |                                                                                                                                                                                                                                                                                                                                                                                                                            | NO. | REVISIONS         | DATE     | BY                                                              | DATE                     | 2019/09/26    | DATE                          | C-211                    |
|        |                                                                                                                                                                                                                                                                                                                                                                                                                            |     |                   |          |                                                                 |                          |               |                               |                          |